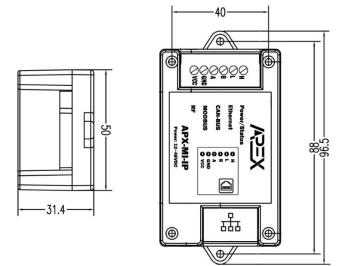

## MINI IP GATWAEY

The APEX Wall Mounted MINI-IP Gateway is a compact and intelligent solution designed to seamlessly integrate Modbus and CAN-BUS devices into modern smart home systems. Ideal for connecting thermostats, industrial sensors, and other Modbus devices to home automation centers like Control4 and Fibaro, this versatile gateway also facilitates the connection of CAN-BUS APEX devices to Ethernet ports, enabling smooth communication with home centers.

## **Key Features:**

- **Dual Functionality**: Acts as a gateway for both Modbus and CAN-BUS devices, allowing for flexible integration into existing smart home ecosystems.
- **Seamless Connectivity**: Provides Ethernet TCP/IP connectivity, enabling easy communication with home centers.
- Modbus Compatibility: Supports integration with HVAC systems from leading brands such as Daikin, Mitsubishi, and O-General, and is compatible with Modbus gateways like the Intesis Box.
- **Power Over Ethernet (PoE)**: Can be powered using standard PoE, simplifying installation and reducing the need for additional power cables.

## **Specifications**:

| Model number               | APX-MI                   |
|----------------------------|--------------------------|
| Power requirement          | STANDARD 48V POE         |
| Power consumption          | 3W                       |
| Wired connections          | CAN-BUS, MODBUS          |
| Control communication      | Ethernet                 |
| Max Modbus devices support | 32                       |
| Operational temperature    | -10 to 60°C              |
| Humidity                   | 5% to 95% non-condensing |
| Weight                     | 0.15kg                   |